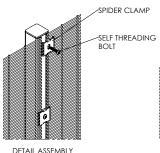

#### SecuFence | with Spiderclamp

The fence system VM I is a very easy assembly and exceptional security solution. The spider clamp system in combination with special self-threading bolts is a good and cost effective solution for installation.

DETAIL ASSEMBLY INTERMEDIATE POST

DETAIL ASSEMBLY END/START POST

| Height | Posts      | Length | C to C | Spider clamps |
|--------|------------|--------|--------|---------------|
| 2000   | 60x60x2    | 2600   | 2540   | 6             |
| 2400   | 60x60x2    | 3000   | 2540   | 8             |
| 3000   | 80x60x3    | 3800   | 2540   | 10            |
| 3600   | 80x60x3    | 4400   | 2540   | 12            |
| 4000   | 120x60x3   | 5000   | 2540   | 13            |
| 4700   | on request | -      | 2540   | 16            |
| 5000   | on request | -      | 2540   | 17            |
| 6000   | on request | -      | 2540   | 20            |