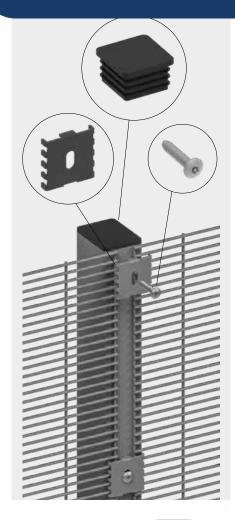

#### SecuFence | with Spiderclamp

The fence system VM I is a very easy assembly and exceptional security solution. The spider clamp system in combination with special self-threading bolts is a good and cost effective solution for installation.

DETAIL ASSEMBLY INTERMEDIATE POST

DETAIL ASSEMBLY END/START POST

| Height | Posts      | Length | C to C | Spider clamps |
|--------|------------|--------|--------|---------------|
| 2000   | 60x60x2    | 2600   | 2540   | 6             |
| 2400   | 60x60x2    | 3000   | 2540   | 8             |
| 3000   | 80x60x3    | 3800   | 2540   | 10            |
| 3600   | 80x60x3    | 4400   | 2540   | 12            |
| 4000   | 120x60x3   | 5000   | 2540   | 13            |
| 4700   | on request | -      | 2540   | 16            |
| 5000   | on request | -      | 2540   | 17            |
| 6000   | on request | -      | 2540   | 20            |