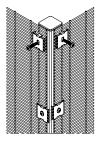

DETAIL ASSEMBLY INTERMEDIATE POST

DETAIL ASSEMBLY END/START POST

| Height | Posts      | Length | C to C | Spider clamps |
|--------|------------|--------|--------|---------------|
| 2000   | 60x60x2    | 2600   | 2540   | 6             |
| 2400   | 60x60x2    | 3000   | 2540   | 8             |
| 3000   | 80x60x3    | 3800   | 2540   | 10            |
| 3600   | 80x60x3    | 4400   | 2540   | 12            |
| 4000   | 120x60x3   | 5000   | 2540   | 13            |
| 4700   | on request | -      | 2540   | 16            |
| 5000   | on request | -      | 2540   | 17            |
| 6000   | on request | -      | 2540   | 20            |