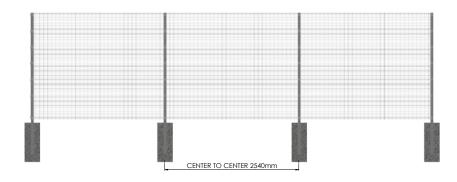

DETAIL ASSEMBLY INTERMEDIATE POST

DETAIL ASSEMBLY END/START POST

| Height | Posts      | Length | C to C | Spider clamps |
|--------|------------|--------|--------|---------------|
| 2000   | 60x60x2    | 2600   | 2540   | 6             |
| 2400   | 60x60x2    | 3000   | 2540   | 8             |
| 3000   | 80x60x3    | 3800   | 2540   | 10            |
| 3600   | 80x60x3    | 4400   | 2540   | 12            |
| 4000   | 120x60x3   | 5000   | 2540   | 13            |
| 4700   | on request | -      | 2540   | 16            |
| 5000   | on request | -      | 2540   | 17            |
| 6000   | on request | -      | 2540   | 20            |

<sup>\*</sup> all sizes are in millimeters