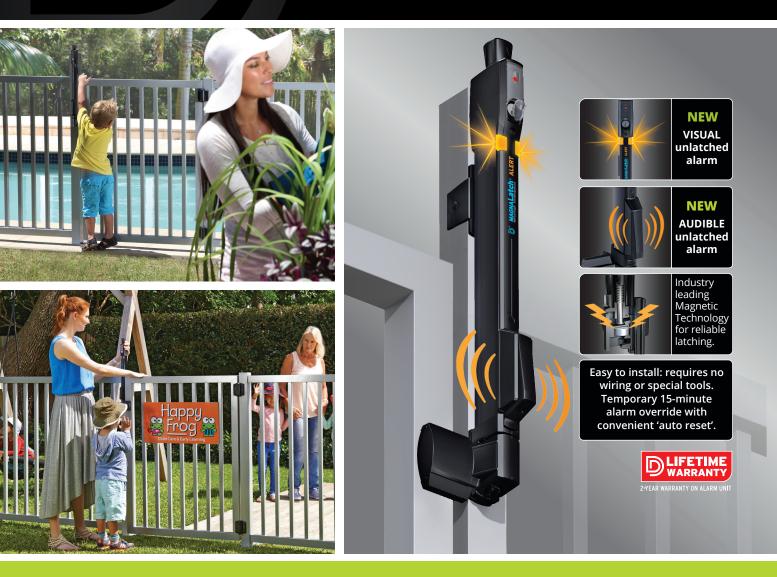

## Simply the world's safest gate latch

- World's ONLY combined safety gate latch with electronic alarms
- Meets Australian Safety Standards AS1926.1-2012
- Same advanced safety features as the MagnaLatch 'Series 3'
- Visual & audible alarms (flashing LEDs & sound alerts)
- Single alert beep each time gate is entered/exited
- Full alarm mode if gate left open 15+ seconds
- Optional: Touch-sensor disarm feature (auto reset)
- Long-life lithium battery included (replacements available)

MagnaLatch® ALERT models set entirely new levels of safety and peace-of-mind for gates around swimming pools, homes, childcare centers, schools, playgrounds and wherever child safety is critical. It offers dual electronic warnings: bright, flashing LED lights and an audible alarm that sounds if a gate is left unlatched.

Owners and users can see at a glance, and hear from a distance, whenever a gate is not fully secured.

A single beep upon each entry or exit warns of visitors or intruders. The MagnaLatch® ALERT is the ultimate gate latch – for when you can't turn your back for a second.