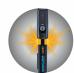

#### NEW Audible "unlatched" alarm An audible beep upon each entry or exit of a gate. Full alarm sounds only after 15 seconds of a gate being left open or unlatched.