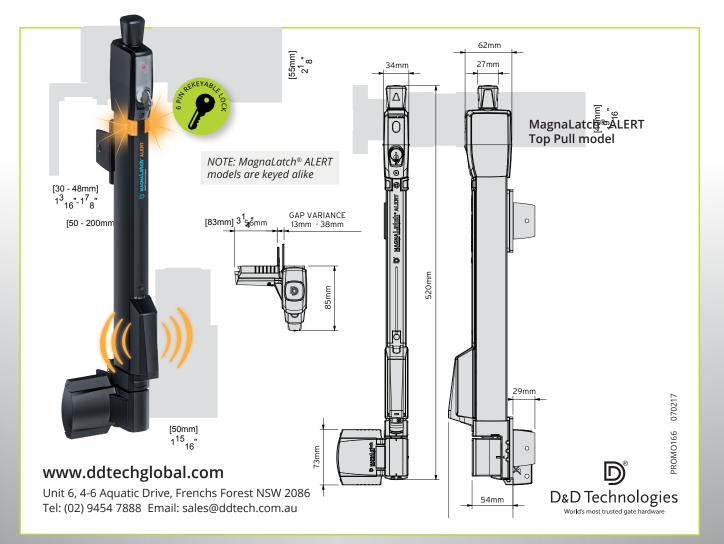

### **Product Dimensions**

| CODE     | COLOUR | MODEL FEATURE                                | IDEAL GAP | GAP VARIANCE |
|----------|--------|----------------------------------------------|-----------|--------------|
| ML3ATPLA | Black  | Top Pull<br>6-Pin Lock - Keyed Alike + Alarm | 19mm      | 13-38mm      |
| ML3ASB   | N/A    | Replacement 3.6 volt 1/2 AA battery          |           |              |
| ML3SKLA  | N/A    | Replacement Lockwood Key (Australian)        |           |              |