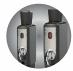

## NEW Visual "unlatched" alarm Flashing LED lights give visual

notification if the latch is opened or the gate is left unlatched.

#### NEW Audible "unlatched" alarm An audible beep upon each entry or exit of a gate. Full alarm sounds only after 15 seconds of a gate being left open or unlatched.

## around the home (e.g. front door).

NEW Visible Lock Indicator A "red-dot" indicator shows at-a-glance whether the latch is locked or unlocked. Simple peace-of-mind.