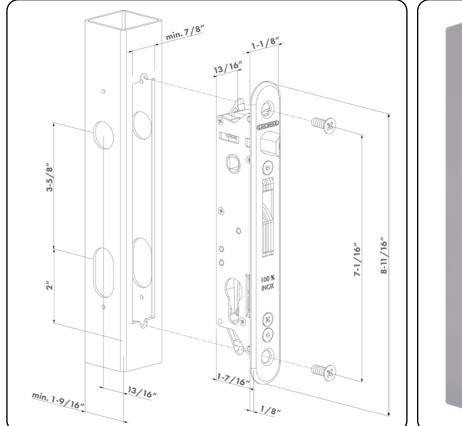

# Mortise lock for profiles of 1-1/2" or more FORTYLOCK



# EASY AND FAST INSTALLATION

# LOCINOX

#### INSTALLATION MEASUREMENTS

#### **NEW PROFILE PREPARATION**





## SPECIFICATIONS

- ${}^{\ensuremath{\oslash}}$  Lock mechanism with cover plate protects against dirt penetration
- ✓ Patented "Click-It" system makes thread tapping unnecessary
- ✓ Continuous adjustment of the daybolt up to 3/8" without dismounting the lock box
- ✓ Key-operated self-latching bolt
- Stainless steel mechanism, hook, front plate and latch bolt
- ✓ Easy left or right changing of the self-latching daybolt
- 𝞯 Throw of the hook: 13/16"
- Intersection of the section of th
- Ø Optional: cover shield for handle & cylinder holes in aluminum, polyamide or stainless steel
- ✓ Handles to be ordered separately
- ✓ Compatible with all Europrofile cylinders



### LOCINOX USA



& 877- LOCINOX





0