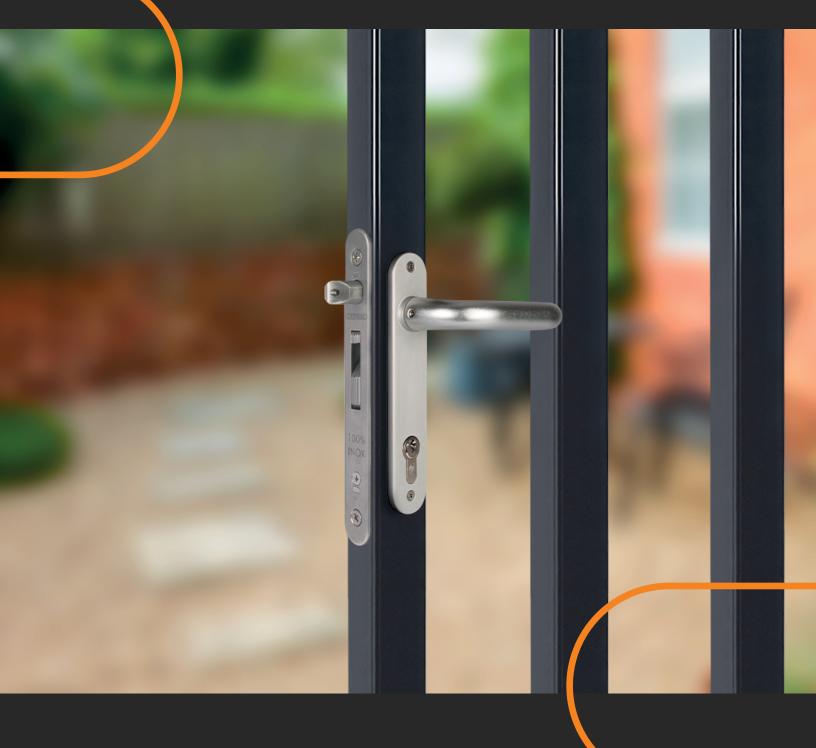

# Mortise lock for profiles of 1-1/2" or more FORTYLOCK

# LOCINOX

## SPECIFICATIONS

- ${}^{\ensuremath{\oslash}}$  Lock mechanism with cover plate protects against dirt penetration
- ✓ Patented "Click-It" system makes thread tapping unnecessary
- ✓ Continuous adjustment of the daybolt up to 3/8" without dismounting the lock box
- ✓ Key-operated self-latching bolt
- Stainless steel mechanism, hook, front plate and latch bolt
- ✓ Easy left or right changing of the self-latching daybolt
- 𝞯 Throw of the hook: 13/16"
- Intersection of the section of th
- Ø Optional: cover shield for handle & cylinder holes in aluminum, polyamide or stainless steel
- ✓ Handles to be ordered separately
- ✓ Compatible with all Europrofile cylinders