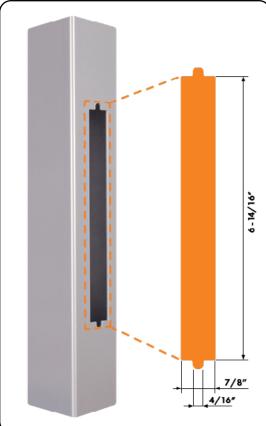

# Mortise lock for profiles of 1-1/2" or more FORTYLOCK



# EASY AND FAST INSTALLATION

# LOCINOX

#### INSTALLATION MEASUREMENTS

#### **NEW PROFILE PREPARATION**





## SPECIFICATIONS

- ${}^{\ensuremath{\oslash}}$  Lock mechanism with cover plate protects against dirt penetration
- ✓ Patented "Click-It" system makes thread tapping unnecessary
- ✓ Continuous adjustment of the daybolt up to 3/8" without dismounting the lock box
- ✓ Key-operated self-latching bolt
- Stainless steel mechanism, hook, front plate and latch bolt
- ✓ Easy left or right changing of the self-latching daybolt
- 𝞯 Throw of the hook: 13/16"
- Intersection of the section of th
- Ø Optional: cover shield for handle & cylinder holes in aluminum, polyamide or stainless steel
- ✓ Handles to be ordered separately
- ✓ Compatible with all Europrofile cylinders



### LOCINOX USA



& 877- LOCINOX





0