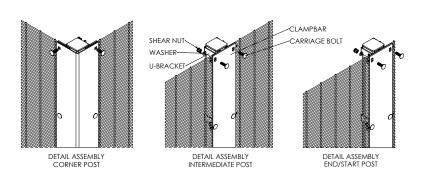

#### SecuFence | with Clampbar

The fence system VM IV is a very easy assembly and exceptional security solution. The special U-brackets system with carriage bolts, (shear) nuts makes installation very easy and flexible. A firm cover plate makes the fence hardly impenetrable.