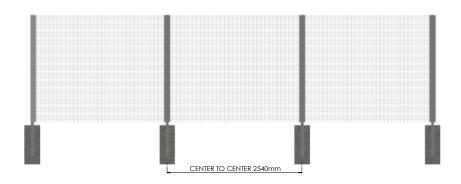

| Height | Posts      | Length | C to C | <b>U-BRACKETS</b> |
|--------|------------|--------|--------|-------------------|
| 2000   | 60x60x2    | 2600   | 2540   | 6                 |
| 2400   | 60x60x2    | 3000   | 2540   | 8                 |
| 3000   | 80x60x3    | 3800   | 2540   | 10                |
| 3600   | 80x60x3    | 4400   | 2540   | 12                |
| 4000   | 120x60x3   | 5000   | 2540   | 13                |
| 4700   | on request | -      | 2540   | 16                |
| 5000   | on request | -      | 2540   | 17                |
| 6000   | on request | -      | 2540   | 20                |

<sup>\*</sup> all sizes are in millimeters