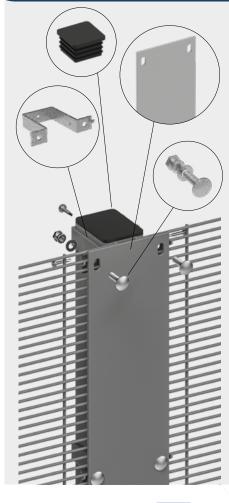

#### SecuFence | with Clampbar

The fence system VM IV is a very easy assembly and exceptional security solution. The special U-brackets system with carriage bolts, (shear) nuts makes installation very easy and flexible. A firm cover plate makes the fence hardly impenetrable.